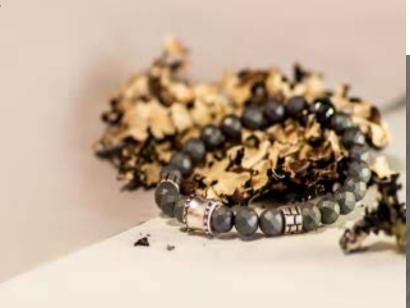

### Eden Merry STORY BRACELETS · 8"

## Cstory

Story Braceles 98334 is made of suede and have a sliding knot closure for a perfect fit every time. Bracelets 98337-98413 are stretchable. Each is accented with beautiful Semi-Precious stones and Zinc metal. Choose from 6 designs.