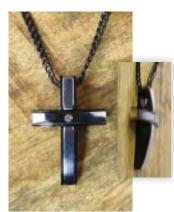

# Eden Merry JUST FOR HIM JEWELRY · 8" & 24" Cjust for him JEWELRY

Our newest masculine line, Just For Him, features Ion Plated Stainless Steel jewelry. Choose from a Dog-tag Pendant Necklace to Stainless Steel Cross Necklaces. Check out our Crystal accented Necklace as well! Each bracelet is adjustable or stretchable to fit most men's wrists. Perfect for birthdays, graduations, or special occasions.

98025 - 10 7

**98026** - 7.5 7 80308 98026 5

**98032** - 12.5 7 90308 08033

**98033** - 12.5 7 80308 98033 3

**98034** - 12.5 80308 98034

**98035** -12.5 

**98030** - 12.5 7 80308 98030 9

**98031** - 12.5 7 80308 98031

98027 - 12.5 80308 08037

**98029** - 10 7 80308 98039 6

**98028** - 15 7 80308 98038