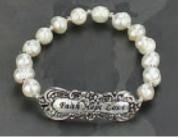

**98132** - 10

98106 - 10

7 80308 98089 If you have faith as small as a mustard seed, nothing will be impossible for you.

**98089** - 7.5

**98333** - 7

98099 - 10 

**98406** - 7.5

Creative Bracelets have a Brass base with Silver and/or Antique Gold overlay. Synthetic stones and glass beads adorn these elegant bracelets.