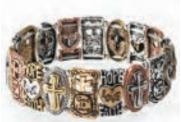

# Cmeaningful) BRACELETS

Each stretchable bracelet is made of Copper and has Silver, Brass and Copper overlays on them along with a durable Rhodium plating that prevents tarnishing. Many pieces are accented with Austrian Crystals. Choose from 21 designs!