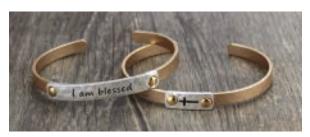

### Eden Merry CUFF BRACELETS · 8"

Our stackable Cuff bracelets are made of a brass base - with Zinc accents. Carded for easy display. Choose from 2 designs!

I am Blessed.

Believe: To have a firm persuasion approaching to certainty