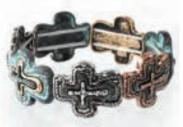

# Eden Merry CROSS BRACELETS · 9" Colors of the color of t

Each adjustable bracelet is made of copper with a silver overlay along with a durable rhodium plating that prevents tarnishing. Pieces are accented with Austrian Crystals.