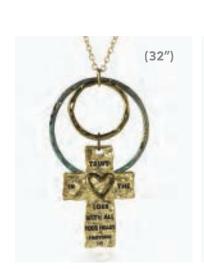

# Eden Merry CRAVE NECKLACES • 16", 18", AND 32" Crave

## **NECKLACES**

These adjustable necklaces all have a Copper base with various finishes. Necklaces 98065-98067 have worn Gold, worn Silver, Dark Brass or Patina overlays. Necklace 98300 has a Dark Brass and Silver overlay and finished with a Leather Cord.