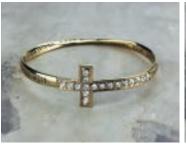

# Eden Merry CROSS BRACELETS · 9" Colors of the color of t

Each adjustable bracelet is made of copper with a silver overlay along with a durable rhodium plating that prevents tarnishing. Pieces are accented with Austrian Crystals.