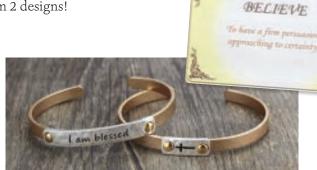

### Eden Merry CUFF BRACELETS · 8"

Our stackable Cuff bracelets are made of a brass base - with Zinc accents. Carded for easy display. Choose from 2 designs!

I am Blessed.

Believe: To have a firm persuasion approaching to certainty