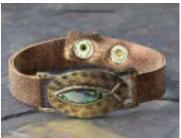

# Eden Merry LEATHER BRACELETS · 8" Cleather BRACELETS

Each Leather bracelet is adorned with an inspirational metal accent. This accent has a durable Rhodium plating, that prevents tarnishing, over a Copper base. Adjustable Bar & Ring Closure. Choose from 5 designs!