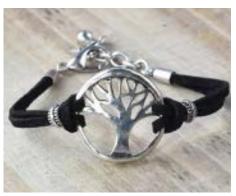

### Eden Merry TREE OF LIFE COLLECTION

## Ctree of life

BRACELETS: These stretchable bracelets are made of Copper and have Silver, Brass and Copper overlays on them. Each has a durable Rhodium plating that prevents tarnishing. Size: 8"

NECKLACES: These necklace and earring sets have a durable Rhodium plating that prevents tarnishing over a Copper base. Adjustable 20" Clasp Closure necklace and French Hook back earrings are packaged together.

**98132** - 10

98106 - 10

7 80308 98089 If you have faith as small as a mustard seed, nothing will be impossible for you.

**98089** - 7.5

**98333** - 7

98099 - 10 

**98406** - 7.5

Creative Bracelets have a Brass base with Silver and/or Antique Gold overlay. Synthetic stones and glass beads adorn these elegant bracelets.