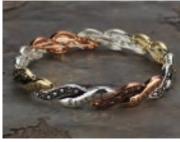

# Ctulisted) BANGLES

Each Twisted Bangle is made of Zinc base - some with synthetic stones. Carded for easy display.

**BRACELET ASSORTMENT** 

#EMTB10I - 75 10 Piece Bracelet Assortment

7 80308 20169 8

#EM3 Display -3