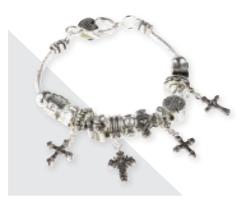

# Eden Merry CROSS BRACELETS · 9" Colors of the color of t

Each adjustable bracelet is made of copper with a silver overlay along with a durable rhodium plating that prevents tarnishing. Pieces are accented with Austrian Crystals.