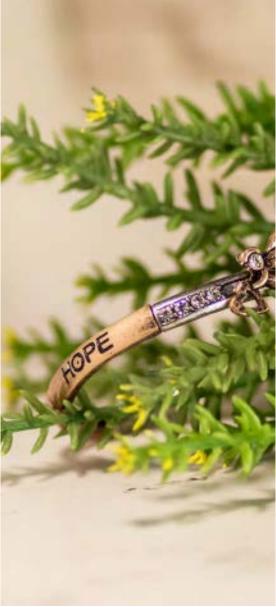

# Eden Merry LEATHER BRACELETS · 8" Cleather BRACELETS

Each Leather bracelet is adorned with an inspirational metal accent. This accent has a durable Rhodium plating, that prevents tarnishing, over a Copper base. Adjustable Bar & Ring Closure. Choose from 5 designs!