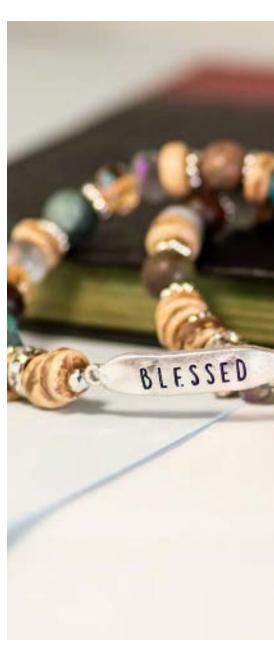

### Eden Merry BLESSED BRACELETS · 8"

# blessed

Each stretchable Blessed Bracelet is made with a Zinc base with antique silver, antique gold, or copper plating. Carded for easy display. Choose from 7 stylish designs!