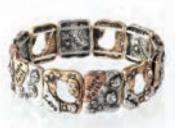

# Cmeaningful) BRACELETS

Each stretchable bracelet is made of Copper and has Silver, Brass and Copper overlays on them along with a durable Rhodium plating that prevents tarnishing. Many pieces are accented with Austrian Crystals. Choose from 21 designs!