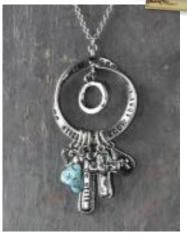

# Cinspired NECKLACES

Our Inspired Necklaces are adorned with inspirational accents in various finishes. Each necklace is either 28, 30, 32, or 36 inches in length. Choose from 10 designs!

**98042** - 9 7 80308 98042 5

7 80308 98043 2

**98040** - 9 7 80308 98040

**98041** - 9 7 80308 98041 8

**98044** - 9 7 80308 98044 9

**98045** - 9 7 80308 98045 6

**98046** - 9 7 80308 98046

7 80308 98047 0

, 80308 98048

7 80308 98049 4

And we know that in all things God work

for the good of those who love hi

Romas 8:28

who have from called. coording to his purpose.