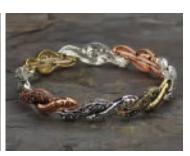

# Cmeaningful) BRACELETS

Each stretchable bracelet is made of Copper and has Silver, Brass and Copper overlays on them along with a durable Rhodium plating that prevents tarnishing. Many pieces are accented with Austrian Crystals. Choose from 21 designs!