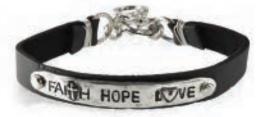

# Eden Merry LEATHER BRACELETS · 8" Cleather BRACELETS

Each Leather bracelet is adorned with an inspirational metal accent. This accent has a durable Rhodium plating, that prevents tarnishing, over a Copper base. Adjustable Bar & Ring Closure. Choose from 5 designs!