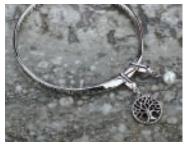

### Eden Merry TREE OF LIFE COLLECTION

## Ctree of life

BRACELETS: These stretchable bracelets are made of Copper and have Silver, Brass and Copper overlays on them. Each has a durable Rhodium plating that prevents tarnishing. Size: 8"

NECKLACES: These necklace and earring sets have a durable Rhodium plating that prevents tarnishing over a Copper base. Adjustable 20" Clasp Closure necklace and French Hook back earrings are packaged together.