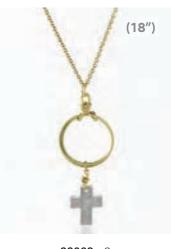

### Eden Merry PENDANT NECKLACES · 18"

## Cpendant D

Each 18" snake chain necklace with pendant is made of Copper and has a Silver overlay along with a Rhodium plating that prevents tarnishing. Pieces are accented with Austrian Crystals. Choose from 13 unique designs!