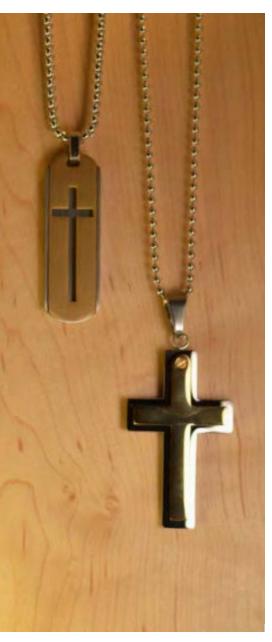

# Eden Merry JUST FOR HIM JEWELRY · 8" & 24" Cjust for him JEWELRY

Our newest masculine line, Just For Him, features Ion Plated Stainless Steel jewelry. Choose from a Dog-tag Pendant Necklace to Stainless Steel Cross Necklaces. Check out our Crystal accented Necklace as well! Each bracelet is adjustable or stretchable to fit most men's wrists. Perfect for birthdays, graduations, or special occasions.