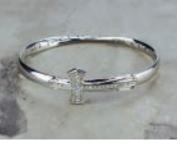

# Eden Merry CROSS BRACELETS · 9" Colors of the color of t

Each adjustable bracelet is made of copper with a silver overlay along with a durable rhodium plating that prevents tarnishing. Pieces are accented with Austrian Crystals.