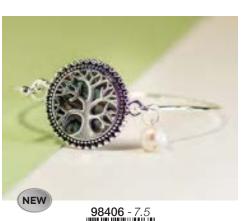

### Eden Merry TREE OF LIFE COLLECTION

## Ctree of life

BRACELETS: These stretchable bracelets are made of Copper and have Silver, Brass and Copper overlays on them. Each has a durable Rhodium plating that prevents tarnishing. Size: 8"

NECKLACES: These necklace and earring sets have a durable Rhodium plating that prevents tarnishing over a Copper base. Adjustable 20" Clasp Closure necklace and French Hook back earrings are packaged together.

**98132** - 10

98106 - 10

7 80308 98089 If you have faith as small as a mustard seed, nothing will be impossible for you.

**98089** - 7.5

**98333** - 7

98099 - 10 

**98406** - 7.5

Creative Bracelets have a Brass base with Silver and/or Antique Gold overlay. Synthetic stones and glass beads adorn these elegant bracelets.