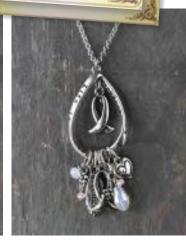

### Eden Merry PENDANT NECKLACES · 18"

## Cpendant D

Each 18" snake chain necklace with pendant is made of Copper and has a Silver overlay along with a Rhodium plating that prevents tarnishing. Pieces are accented with Austrian Crystals. Choose from 13 unique designs!

98151 - 10

**98154** - *10* 

98153 - 10

98155 - 10

12.75"H x 11.5"W, 0.125"D