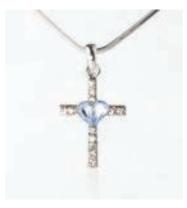

# Eden Merry CROSS BRACELETS · 9" Colors of the color of t

Each adjustable bracelet is made of copper with a silver overlay along with a durable rhodium plating that prevents tarnishing. Pieces are accented with Austrian Crystals.