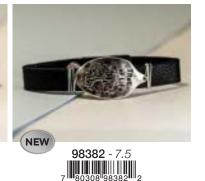

# Eden Merry JUST FOR HIM JEWELRY · 8" & 24" Cjust for him JEWELRY

Our newest masculine line, Just For Him, features Ion Plated Stainless Steel jewelry. Choose from a Dog-tag Pendant Necklace to Stainless Steel Cross Necklaces. Check out our Crystal accented Necklace as well! Each bracelet is adjustable or stretchable to fit most men's wrists. Perfect for birthdays, graduations, or special occasions.

98027 - 12.5 80308 08037

**98029** - 10 7 80308 98039 6

**98028** - 15 7 80308 98038