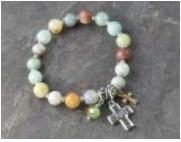

### Eden Merry STORY BRACELETS · 8"

## Cstory

Story Braceles 98334 is made of suede and have a sliding knot closure for a perfect fit every time. Bracelets 98337-98413 are stretchable. Each is accented with beautiful Semi-Precious stones and Zinc metal. Choose from 6 designs.