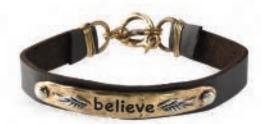

# Eden Merry LEATHER BRACELETS · 8" Cleather BRACELETS

Each Leather bracelet is adorned with an inspirational metal accent. This accent has a durable Rhodium plating, that prevents tarnishing, over a Copper base. Adjustable Bar & Ring Closure. Choose from 5 designs!