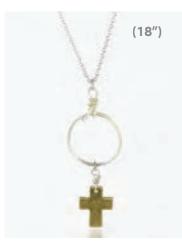

### Eden Merry PENDANT NECKLACES · 18"

## Cpendant D

Each 18" snake chain necklace with pendant is made of Copper and has a Silver overlay along with a Rhodium plating that prevents tarnishing. Pieces are accented with Austrian Crystals. Choose from 13 unique designs!