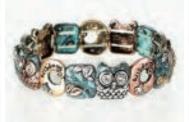

## Ctree of life

BRACELETS: These stretchable bracelets are made of Copper and have Silver, Brass and Copper overlays on them. Each has a durable Rhodium plating that prevents tarnishing. Size: 8"

NECKLACES: These necklace and earring sets have a durable Rhodium plating that prevents tarnishing over a Copper base. Adjustable 20" Clasp Closure necklace and French Hook back earrings are packaged together.

**98132** - 10

98106 - 10

7 80308 98089 If you have faith as small as a mustard seed, nothing will be impossible for you.

**98089** - 7.5

**98333** - 7

98099 - 10 

**98406** - 7.5

Creative Bracelets have a Brass base with Silver and/or Antique Gold overlay. Synthetic stones and glass beads adorn these elegant bracelets.