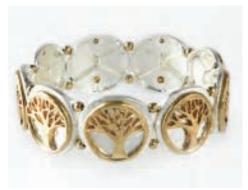

### Eden Merry TREE OF LIFE COLLECTION

## Ctree of life

BRACELETS: These stretchable bracelets are made of Copper and have Silver, Brass and Copper overlays on them. Each has a durable Rhodium plating that prevents tarnishing. Size: 8"

NECKLACES: These necklace and earring sets have a durable Rhodium plating that prevents tarnishing over a Copper base. Adjustable 20" Clasp Closure necklace and French Hook back earrings are packaged together.