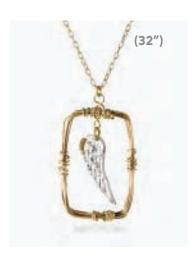

# Eden Merry CRAVE NECKLACES • 16", 18", AND 32" Crave

## **NECKLACES**

These adjustable necklaces all have a Copper base with various finishes. Necklaces 98065-98067 have worn Gold, worn Silver, Dark Brass or Patina overlays. Necklace 98300 has a Dark Brass and Silver overlay and finished with a Leather Cord.