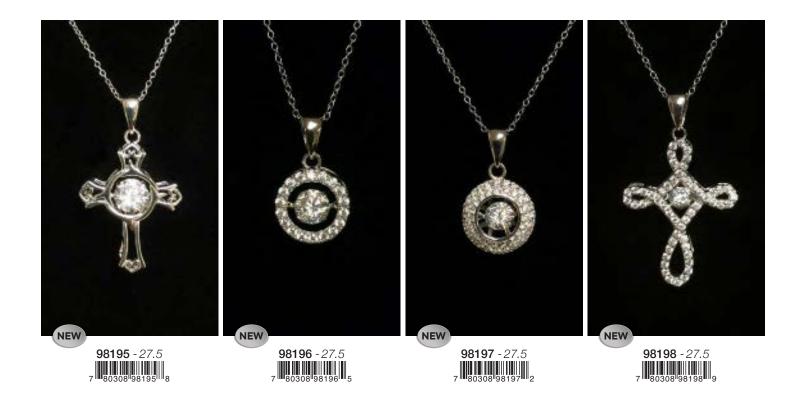

# Cdancing pendant

Sterling Silver Dancing Pendant Necklaces feature a Top Grade Zirconia center stone that moves as you do. 18" Sterling Silver Chain.

Honor those you love with these bar or cross necklaces! Each piece has a Zinc base with Matte Silver, Matte Gold, Oxidized Silver, Brass and Copper plating. Nickel and lead free.

# Eden Merry CROSS BRACELETS · 9" Colors of the color of t

Each adjustable bracelet is made of copper with a silver overlay along with a durable rhodium plating that prevents tarnishing. Pieces are accented with Austrian Crystals.