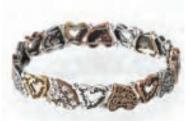

# Cmeaningful) BRACELETS

Each stretchable bracelet is made of Copper and has Silver, Brass and Copper overlays on them along with a durable Rhodium plating that prevents tarnishing. Many pieces are accented with Austrian Crystals. Choose from 21 designs!