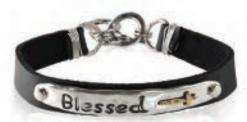

# Eden Merry LEATHER BRACELETS · 8" Cleather BRACELETS

Each Leather bracelet is adorned with an inspirational metal accent. This accent has a durable Rhodium plating, that prevents tarnishing, over a Copper base. Adjustable Bar & Ring Closure. Choose from 5 designs!

### **BRACELET ASSORTMENT**

#EMLM10-I -75 10 Piece Bracelet Inspirational Assortment

#EM3 Display -3

98341 - 7.5

**98343** - 7.5

98344 - 7.5 80308 98344