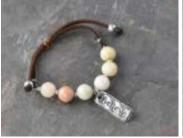

### Eden Merry STORY BRACELETS · 8"

## Cstory

Story Braceles 98334 is made of suede and have a sliding knot closure for a perfect fit every time. Bracelets 98337-98413 are stretchable. Each is accented with beautiful Semi-Precious stones and Zinc metal. Choose from 6 designs.