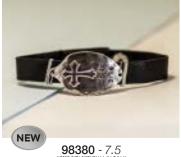

# Eden Merry JUST FOR HIM JEWELRY · 8" & 24" Cjust for him JEWELRY

Our newest masculine line, Just For Him, features Ion Plated Stainless Steel jewelry. Choose from a Dog-tag Pendant Necklace to Stainless Steel Cross Necklaces. Check out our Crystal accented Necklace as well! Each bracelet is adjustable or stretchable to fit most men's wrists. Perfect for birthdays, graduations, or special occasions.

98025 - 10 7

**98026** - 7.5 7 80308 98026 5

**98032** - 12.5 7 90308 08033

**98033** - 12.5 7 80308 98033 3

**98034** - 12.5 80308 98034

**98035** -12.5 

**98030** - 12.5 7 80308 98030 9

**98031** - 12.5 7 80308 98031