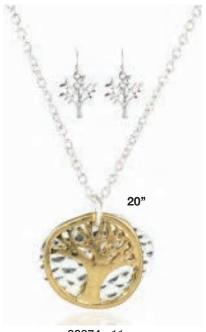

### Eden Merry TREE OF LIFE COLLECTION

## Ctree of life

BRACELETS: These stretchable bracelets are made of Copper and have Silver, Brass and Copper overlays on them. Each has a durable Rhodium plating that prevents tarnishing. Size: 8"

NECKLACES: These necklace and earring sets have a durable Rhodium plating that prevents tarnishing over a Copper base. Adjustable 20" Clasp Closure necklace and French Hook back earrings are packaged together.