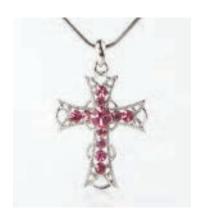

# Eden Merry CROSS BRACELETS · 9" Colors of the color of t

Each adjustable bracelet is made of copper with a silver overlay along with a durable rhodium plating that prevents tarnishing. Pieces are accented with Austrian Crystals.