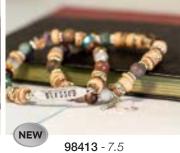

### Eden Merry STORY BRACELETS · 8"

## Cstory

Story Braceles 98334 is made of suede and have a sliding knot closure for a perfect fit every time. Bracelets 98337-98413 are stretchable. Each is accented with beautiful Semi-Precious stones and Zinc metal. Choose from 6 designs.

### **BRACELET ASSORTMENT**

#EMSB10 - 71 10 Piece Bracelet Inspirational Assortment 7 80308 20182 7

5"H x 7.75"W x 3"D #EM3 Display -3 7 80308 20149 0

98339 - 7 80308 98339 6