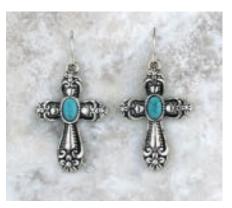

# Cdancing pendant

Sterling Silver Dancing Pendant Necklaces feature a Top Grade Zirconia center stone that moves as you do. 18" Sterling Silver Chain.

Honor those you love with these bar or cross necklaces! Each piece has a Zinc base with Matte Silver, Matte Gold, Oxidized Silver, Brass and Copper plating. Nickel and lead free.

# Eden Merry CROSS BRACELETS · 9" Colors of the color of t

Each adjustable bracelet is made of copper with a silver overlay along with a durable rhodium plating that prevents tarnishing. Pieces are accented with Austrian Crystals.