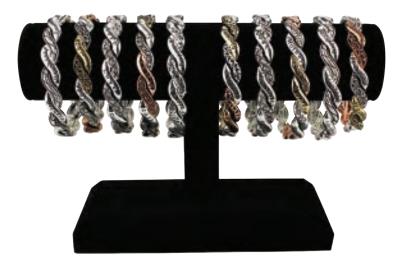

# Ctulisted) BANGLES

Each Twisted Bangle is made of Zinc base - some with synthetic stones. Carded for easy display.

**BRACELET ASSORTMENT** 

#EMTB10I - 75 10 Piece Bracelet Assortment

7 80308 20169 8

#EM3 Display -3