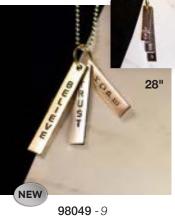

### Eden Merry INSPIRED NECKLACES · 28", 30", 32", 36"

# Cinspired NECKLACES

Our Inspired Necklaces are adorned with inspirational accents in various finishes. Each necklace is either 28, 30, 32, or 36 inches in length. Choose from 10 designs!

**98042** - 9 7 80308 98042 5

7 80308 98049 4

And we know that in all things God work

for the good of those who love hi

Romas 8:28

who have from called. coording to his purpose.