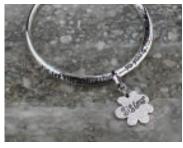

# Eden Merry JUST FOR HIM JEWELRY · 8" & 24" Cjust for him JEWELRY

Our newest masculine line, Just For Him, features Ion Plated Stainless Steel jewelry. Choose from a Dog-tag Pendant Necklace to Stainless Steel Cross Necklaces. Check out our Crystal accented Necklace as well! Each bracelet is adjustable or stretchable to fit most men's wrists. Perfect for birthdays, graduations, or special occasions.

98025 - 10 7

**98026** - 7.5 7 80308 98026 5

**98032** - 12.5 7 90308 08033

**98033** - 12.5 7 80308 98033 3

**98034** - 12.5 80308 98034

**98035** -12.5 

**98030** - 12.5 7 80308 98030 9

**98031** - 12.5 7 80308 98031

98027 - 12.5 80308 08037

**98029** - 10 7 80308 98039 6

**98028** - 15 7 80308 98038