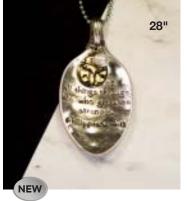

# Cinspired NECKLACES

Our Inspired Necklaces are adorned with inspirational accents in various finishes. Each necklace is either 28, 30, 32, or 36 inches in length. Choose from 10 designs!

**98042** - 9 7 80308 98042 5

7 80308 98043 2

**98040** - 9 7 80308 98040

**98041** - 9 7 80308 98041 8

**98044** - 9 7 80308 98044 9

**98045** - 9 7 80308 98045 6

**98046** - 9 7 80308 98046

7 80308 98047 0

, 80308 98048

7 80308 98049 4

And we know that in all things God work

for the good of those who love hi

Romas 8:28

who have from called. coording to his purpose.