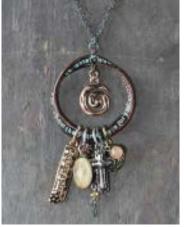

# Eden Merry CRAVE NECKLACES • 16", 18", AND 32" Crave

## **NECKLACES**

These adjustable necklaces all have a Copper base with various finishes. Necklaces 98065-98067 have worn Gold, worn Silver, Dark Brass or Patina overlays. Necklace 98300 has a Dark Brass and Silver overlay and finished with a Leather Cord.

**98065** - 9 7 9020909065

**98066** - 9 7 80308 98066

12.75"H x 8.5"W x 0.25"D

Necklaces 98068-69 both have a Brass base with Silver and Gold overlays. Adjustable Clasp Closure. Add our Single Easel Necklace Display for easy merchandising.

#EM2 Single Necklace Display - 3 Easel Backed

**98067** - 9 20208 08067

**98300** - 7 7 80308 98300

**98068** - 6

**98069** - 6 7 80308 08060

PO BOX 188 HUDSON, WI 54016