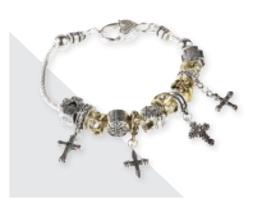

# Eden Merry CROSS BRACELETS · 9" Colors of the color of t

Each adjustable bracelet is made of copper with a silver overlay along with a durable rhodium plating that prevents tarnishing. Pieces are accented with Austrian Crystals.