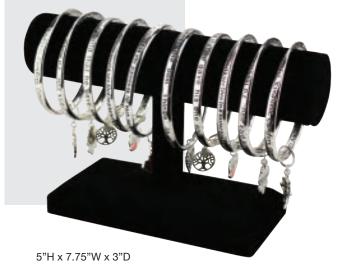

# Ctulisted) BANGLES

Each Twisted Bangle is made of Zinc base - some with synthetic stones. Carded for easy display.

**BRACELET ASSORTMENT** 

#EMTB10I - 75 10 Piece Bracelet Assortment

7 80308 20169 8

#EM3 Display -3

5"H x 7.75"W x 3"D