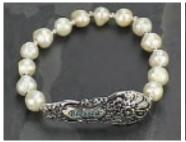

**98132** - 10

98106 - 10

7 80308 98089 If you have faith as small as a mustard seed, nothing will be impossible for you.

**98089** - 7.5

**98333** - 7

98099 - 10 

**98406** - 7.5

Creative Bracelets have a Brass base with Silver and/or Antique Gold overlay. Synthetic stones and glass beads adorn these elegant bracelets.