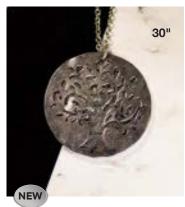

### Eden Merry TREE OF LIFE COLLECTION

## Ctree of life

BRACELETS: These stretchable bracelets are made of Copper and have Silver, Brass and Copper overlays on them. Each has a durable Rhodium plating that prevents tarnishing. Size: 8"

NECKLACES: These necklace and earring sets have a durable Rhodium plating that prevents tarnishing over a Copper base. Adjustable 20" Clasp Closure necklace and French Hook back earrings are packaged together.