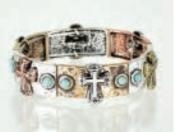

# Eden Merry JUST FOR HIM JEWELRY · 8" & 24" Cjust for him JEWELRY

Our newest masculine line, Just For Him, features Ion Plated Stainless Steel jewelry. Choose from a Dog-tag Pendant Necklace to Stainless Steel Cross Necklaces. Check out our Crystal accented Necklace as well! Each bracelet is adjustable or stretchable to fit most men's wrists. Perfect for birthdays, graduations, or special occasions.

98025 - 10 7

**98026** - 7.5 7 80308 98026 5

**98032** - 12.5 7 90308 08033

**98033** - 12.5 7 80308 98033 3

**98034** - 12.5 80308 98034

**98035** -12.5 

**98030** - 12.5 7 80308 98030 9

**98031** - 12.5 7 80308 98031

98027 - 12.5 80308 08037

**98029** - 10 7 80308 98039 6

**98028** - 15 7 80308 98038