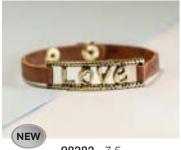

# Cmeaningful) BRACELETS

Each stretchable bracelet is made of Copper and has Silver, Brass and Copper overlays on them along with a durable Rhodium plating that prevents tarnishing. Many pieces are accented with Austrian Crystals. Choose from 21 designs!