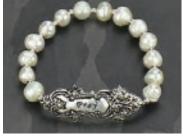

**98132** - 10

98106 - 10

7 80308 98089 If you have faith as small as a mustard seed, nothing will be impossible for you.

**98089** - 7.5

**98333** - 7

98099 - 10 

**98406** - 7.5

Creative Bracelets have a Brass base with Silver and/or Antique Gold overlay. Synthetic stones and glass beads adorn these elegant bracelets.