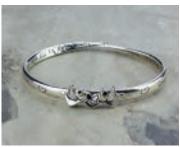

### Eden Merry CUFF BRACELETS · 8"

Our stackable Cuff bracelets are made of a brass base - with Zinc accents. Carded for easy display. Choose from 2 designs!

I am Blessed.

Believe: To have a firm persuasion approaching to certainty