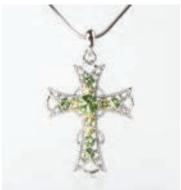

# Eden Merry CROSS BRACELETS · 9" Colors of the color of t

Each adjustable bracelet is made of copper with a silver overlay along with a durable rhodium plating that prevents tarnishing. Pieces are accented with Austrian Crystals.