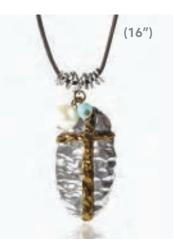

# Eden Merry LEATHER BRACELETS · 8" Cleather BRACELETS

Each Leather bracelet is adorned with an inspirational metal accent. This accent has a durable Rhodium plating, that prevents tarnishing, over a Copper base. Adjustable Bar & Ring Closure. Choose from 5 designs!