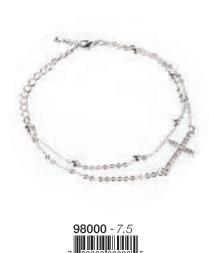

# Eden Merry CROSS BRACELETS · 9" Colors of the color of t

Each adjustable bracelet is made of copper with a silver overlay along with a durable rhodium plating that prevents tarnishing. Pieces are accented with Austrian Crystals.