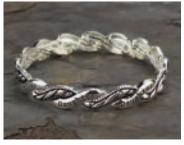

### Eden Merry CUFF BRACELETS · 8"

Our stackable Cuff bracelets are made of a brass base - with Zinc accents. Carded for easy display. Choose from 2 designs!

I am Blessed.

Believe: To have a firm persuasion approaching to certainty