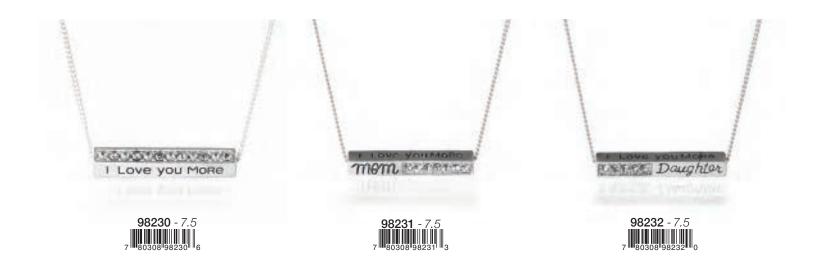

e faith as small as a mustard seed, nothing will be impossible for you.

**98089** - 7.5



**98333** - 7



98099 - 10 



**98406** - 7.5



Creative Bracelets have a Brass base with Silver and/or Antique Gold overlay. Synthetic stones and glass beads adorn these elegant bracelets.









**98362** - 7.5

**98363** - 7.5

98364 - 7.5

98365 - 7.5

**BLESSED** 

Pray

Faith, Hope, Love.

**BELIEVE** 







**98091** - *10* 7



98097 - 10 80308 98097 5

# Cdancing pendant

Sterling Silver Dancing Pendant Necklaces feature a Top Grade Zirconia center stone that moves as you do. 18" Sterling Silver Chain.





Honor those you love with these bar or cross necklaces! Each piece has a Zinc base with Matte Silver, Matte Gold, Oxidized Silver, Brass and Copper plating. Nickel and lead free.



# Eden Merry CROSS BRACELETS · 9" Colors of the color of t



Each adjustable bracelet is made of copper with a silver overlay along with a durable rhodium plating that prevents tarnishing. Pieces are accented with Austrian Crystals.







#EM3 Display -3

6"H x 7.75"W x 2.5"D



# Ctulisted) BANGLES

Each Twisted Bangle is made of Zinc base - some with synthetic stones. Carded for easy display.



**BRACELET ASSORTMENT** 

#EMTB10I - 75 10 Piece Bracelet Assortment

7 80308 20169 8

#EM3 Display -3





**98324** - 7.5

Mothe

If I could give you diamonds for each tear you cried for me. If i could give you sapphires for each truth you've helped me see. If I could give you rubies for the heartache that you've known. If I could give you pearls for the wisdom that you've shown.



## I co