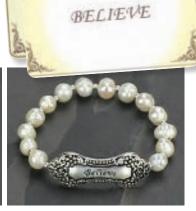

### Eden Merry CUFF BRACELETS · 8"

Our stackable Cuff bracelets are made of a brass base - with Zinc accents. Carded for easy display. Choose from 2 designs!

I am Blessed.

Believe: To have a firm persuasion approaching to certainty

# Cmeaningful) BRACELETS

Each stretchable bracelet is made of Copper and has Silver, Brass and Copper overlays on them along with a durable Rhodium plating that prevents tarnishing. Many pieces are accented with Austrian Crystals. Choose from 21 designs!