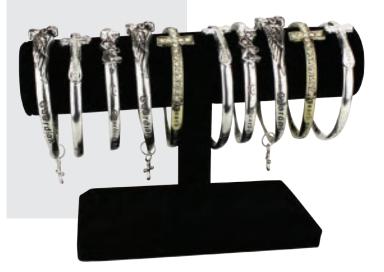

### **BRACELET ASSORTMENT**

#EMMB10-I -100 10 Piece Bracelet Inspirational Assortment

#EM3 Display -3

**98100** - *10* 

**98102** - 10 80308 98102 6

98104 - 10 80308 98104 0

98105 - 10

98106 - 10 80308 98106

**98107** - *10* 

98109 - 10

**98120** - 10

- 10

- 10

- 10

- 10

- 10

- *10* 

- *10* 

- *10* 

- 10

- 10