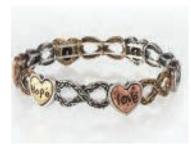

# Cmeaningful) BRACELETS

Each stretchable bracelet is made of Copper and has Silver, Brass and Copper overlays on them along with a durable Rhodium plating that prevents tarnishing. Many pieces are accented with Austrian Crystals. Choose from 21 designs!