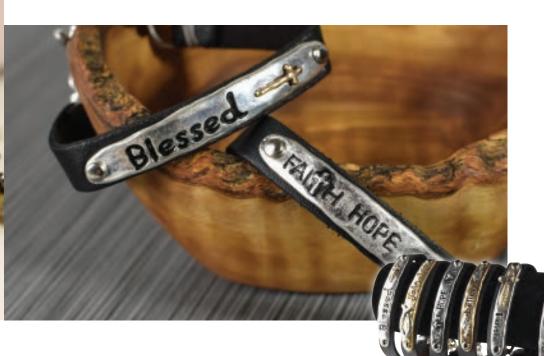

# Eden Merry LEATHER BRACELETS · 8" Cleather BRACELETS

Each Leather bracelet is adorned with an inspirational metal accent. This accent has a durable Rhodium plating, that prevents tarnishing, over a Copper base. Adjustable Bar & Ring Closure. Choose from 5 designs!

### **BRACELET ASSORTMENT**

#EMLM10-I -75 10 Piece Bracelet Inspirational Assortment

#EM3 Display -3

98341 - 7.5

**98343** - 7.5

98344 - 7.5 80308 98344