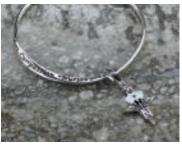

# Eden Merry JUST FOR HIM JEWELRY · 8" & 24" Cjust for him JEWELRY

Our newest masculine line, Just For Him, features Ion Plated Stainless Steel jewelry. Choose from a Dog-tag Pendant Necklace to Stainless Steel Cross Necklaces. Check out our Crystal accented Necklace as well! Each bracelet is adjustable or stretchable to fit most men's wrists. Perfect for birthdays, graduations, or special occasions.

98025 - 10 7

**98026** - 7.5 7 80308 98026 5

**98032** - 12.5 7 90308 08033

**98033** - 12.5 7 80308 98033 3

**98034** - 12.5 80308 98034

**98035** -12.5 

**98030** - 12.5 7 80308 98030 9

**98031** - 12.5 7 80308 98031

98027 - 12.5 80308 08037

**98029** - 10 7 80308 98039 6

**98028** - 15 7 80308 98038