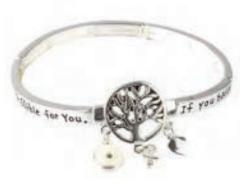

### Eden Merry TREE OF LIFE COLLECTION

## Ctree of life

BRACELETS: These stretchable bracelets are made of Copper and have Silver, Brass and Copper overlays on them. Each has a durable Rhodium plating that prevents tarnishing. Size: 8"

NECKLACES: These necklace and earring sets have a durable Rhodium plating that prevents tarnishing over a Copper base. Adjustable 20" Clasp Closure necklace and French Hook back earrings are packaged together.

**98132** - 10

98106 - 10

7 80308 98089 If you have faith as small as a mustard seed, nothing will be impossible for you.

**98089** - 7.5

**98333** - 7

98099 - 10 

**98406** - 7.5

Creative Bracelets have a Brass base with Silver and/or Antique Gold overlay. Synthetic stones and glass beads adorn these elegant bracelets.