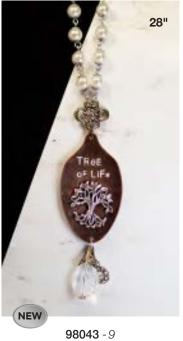

# Cinspired NECKLACES

Our Inspired Necklaces are adorned with inspirational accents in various finishes. Each necklace is either 28, 30, 32, or 36 inches in length. Choose from 10 designs!

**98042** - 9 7 80308 98042 5

7 80308 98043 2

**98040** - 9 7 80308 98040

**98041** - 9 7 80308 98041 8

**98044** - 9 7 80308 98044 9

**98045** - 9 7 80308 98045 6

**98046** - 9 7 80308 98046

7 80308 98047 0

, 80308 98048