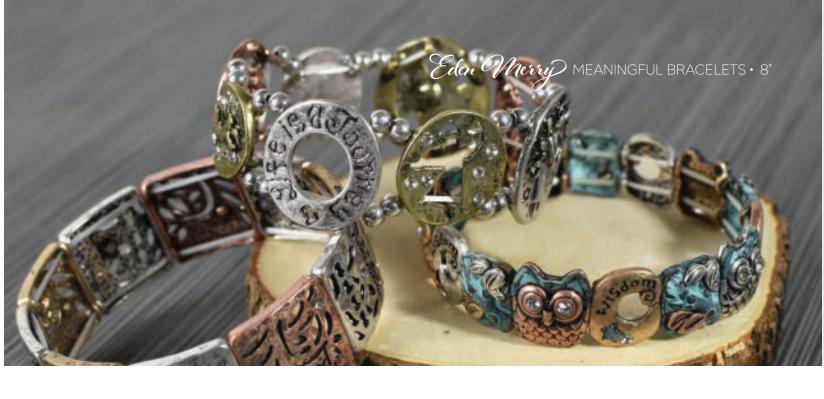

# Cmeaningful) BRACELETS

Each stretchable bracelet is made of Copper and has Silver, Brass and Copper overlays on them along with a durable Rhodium plating that prevents tarnishing. Many pieces are accented with Austrian Crystals. Choose from 21 designs!