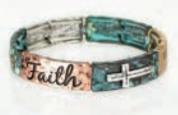

# Choughtful metal BRACELETS

Our Thoughtful Metal Bracelets are made of Zinc based with antique silver, antique gold, or coper plating.

Each Thoughtful Metal Bracelet comes with a card inscribed with a matching saying or prayer.