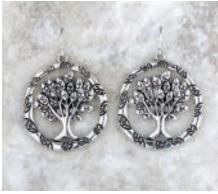

### Eden Merry TREE OF LIFE COLLECTION

## Ctree of life

BRACELETS: These stretchable bracelets are made of Copper and have Silver, Brass and Copper overlays on them. Each has a durable Rhodium plating that prevents tarnishing. Size: 8"

NECKLACES: These necklace and earring sets have a durable Rhodium plating that prevents tarnishing over a Copper base. Adjustable 20" Clasp Closure necklace and French Hook back earrings are packaged together.