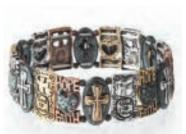

# Cmeaningful) BRACELETS

Each stretchable bracelet is made of Copper and has Silver, Brass and Copper overlays on them along with a durable Rhodium plating that prevents tarnishing. Many pieces are accented with Austrian Crystals. Choose from 21 designs!