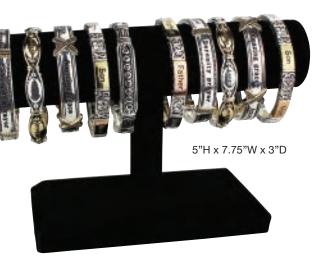

### Eden Merry THOUGHTFUL METAL · 8"

# Choughtful metal BRACELETS

Our Thoughtful Metal Bracelets are made of Zinc based with antique silver, antique gold, or coper plating.

Each Thoughtful Metal Bracelet comes with a card inscribed with a matching saying or prayer.

BRACELET ASSORTMENT

#EMTM10I -75 10 Piece Bracelet Inspirational Assortment

#EM3 Display - 3

Faith, Trust, Love, Hope

98318 - 7.5

Mom & Son: your son will hold your hand only for a little while, but he will hold your heart for a lifetime.