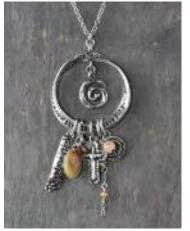

# Eden Merry CRAVE NECKLACES • 16", 18", AND 32" Crave

## **NECKLACES**

These adjustable necklaces all have a Copper base with various finishes. Necklaces 98065-98067 have worn Gold, worn Silver, Dark Brass or Patina overlays. Necklace 98300 has a Dark Brass and Silver overlay and finished with a Leather Cord.

**98065** - 9 7 9020909065

**98066** - 9 7 80308 98066

12.75"H x 8.5"W x 0.25"D

Necklaces 98068-69 both have a Brass base with Silver and Gold overlays. Adjustable Clasp Closure. Add our Single Easel Necklace Display for easy merchandising.

#EM2 Single Necklace Display - 3 Easel Backed

**98067** - 9 20208 08067

**98300** - 7 7 80308 98300

**98068** - 6

**98069** - 6 7 80308 08060

PO BOX 188 HUDSON, WI 54016