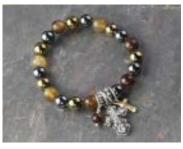

### Eden Merry STORY BRACELETS · 8"

## Cstory

Story Braceles 98334 is made of suede and have a sliding knot closure for a perfect fit every time. Bracelets 98337-98413 are stretchable. Each is accented with beautiful Semi-Precious stones and Zinc metal. Choose from 6 designs.