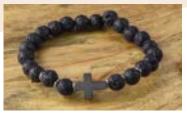

# Eden Merry CROSS BRACELETS · 9" Colors of the color of t

Each adjustable bracelet is made of copper with a silver overlay along with a durable rhodium plating that prevents tarnishing. Pieces are accented with Austrian Crystals.