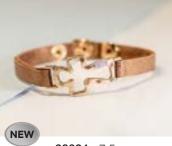

# Eden Merry CROSS BRACELETS · 9" Colors of the color of t

Each adjustable bracelet is made of copper with a silver overlay along with a durable rhodium plating that prevents tarnishing. Pieces are accented with Austrian Crystals.