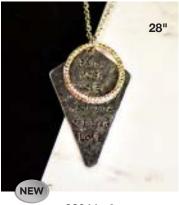

# Cinspired NECKLACES

Our Inspired Necklaces are adorned with inspirational accents in various finishes. Each necklace is either 28, 30, 32, or 36 inches in length. Choose from 10 designs!

**98042** - 9 7 80308 98042 5

7 80308 98043 2

**98040** - 9 7 80308 98040

**98041** - 9 7 80308 98041 8

**98044** - 9 7 80308 98044 9

**98045** - 9 7 80308 98045 6

**98046** - 9 7 80308 98046

7 80308 98047 0

, 80308 98048