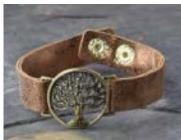

### Eden Merry TREE OF LIFE COLLECTION

## Ctree of life

BRACELETS: These stretchable bracelets are made of Copper and have Silver, Brass and Copper overlays on them. Each has a durable Rhodium plating that prevents tarnishing. Size: 8"

NECKLACES: These necklace and earring sets have a durable Rhodium plating that prevents tarnishing over a Copper base. Adjustable 20" Clasp Closure necklace and French Hook back earrings are packaged together.