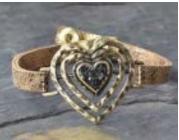

# Eden Merry LEATHER BRACELETS · 8" Cleather BRACELETS

Each Leather bracelet is adorned with an inspirational metal accent. This accent has a durable Rhodium plating, that prevents tarnishing, over a Copper base. Adjustable Bar & Ring Closure. Choose from 5 designs!