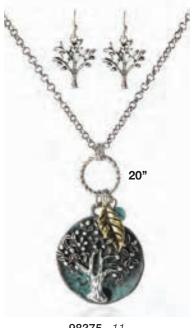

### Eden Merry TREE OF LIFE COLLECTION

## Ctree of life

BRACELETS: These stretchable bracelets are made of Copper and have Silver, Brass and Copper overlays on them. Each has a durable Rhodium plating that prevents tarnishing. Size: 8"

NECKLACES: These necklace and earring sets have a durable Rhodium plating that prevents tarnishing over a Copper base. Adjustable 20" Clasp Closure necklace and French Hook back earrings are packaged together.