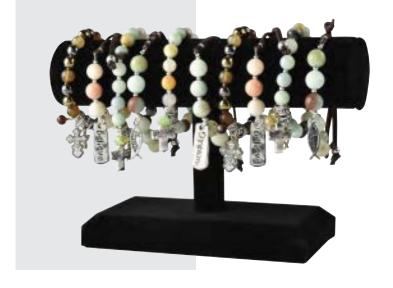

### Eden Merry STORY BRACELETS · 8"

## Cstory

Story Braceles 98334 is made of suede and have a sliding knot closure for a perfect fit every time. Bracelets 98337-98413 are stretchable. Each is accented with beautiful Semi-Precious stones and Zinc metal. Choose from 6 designs.