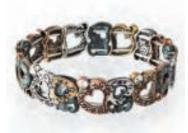

# Cmeaningful) BRACELETS

Each stretchable bracelet is made of Copper and has Silver, Brass and Copper overlays on them along with a durable Rhodium plating that prevents tarnishing. Many pieces are accented with Austrian Crystals. Choose from 21 designs!