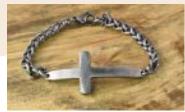

# Eden Merry JUST FOR HIM JEWELRY · 8" & 24" Cjust for him JEWELRY

Our newest masculine line, Just For Him, features Ion Plated Stainless Steel jewelry. Choose from a Dog-tag Pendant Necklace to Stainless Steel Cross Necklaces. Check out our Crystal accented Necklace as well! Each bracelet is adjustable or stretchable to fit most men's wrists. Perfect for birthdays, graduations, or special occasions.

98025 - 10 7

**98026** - 7.5 7 80308 98026 5

**98032** - 12.5 7 90308 08033

**98033** - 12.5 7 80308 98033 3

**98034** - 12.5 80308 98034

**98035** -12.5 

**98030** - 12.5 7 80308 98030 9

**98031** - 12.5 7 80308 98031

98027 - 12.5 80308 08037

**98029** - 10 7 80308 98039 6

**98028** - 15 7 80308 98038