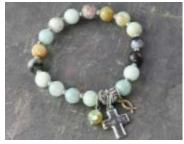

### Eden Merry STORY BRACELETS · 8"

## Cstory

Story Braceles 98334 is made of suede and have a sliding knot closure for a perfect fit every time. Bracelets 98337-98413 are stretchable. Each is accented with beautiful Semi-Precious stones and Zinc metal. Choose from 6 designs.