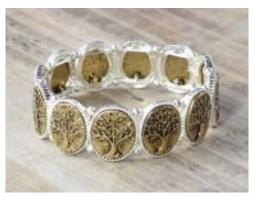

### Eden Merry TREE OF LIFE COLLECTION

## Ctree of life

BRACELETS: These stretchable bracelets are made of Copper and have Silver, Brass and Copper overlays on them. Each has a durable Rhodium plating that prevents tarnishing. Size: 8"

NECKLACES: These necklace and earring sets have a durable Rhodium plating that prevents tarnishing over a Copper base. Adjustable 20" Clasp Closure necklace and French Hook back earrings are packaged together.

**98132** - 10

98106 - 10

7 80308 98089 If you have faith as small as a mustard seed, nothing will be impossible for you.

**98089** - 7.5

**98333** - 7

98099 - 10 

**98406** - 7.5

Creative Bracelets have a Brass base with Silver and/or Antique Gold overlay. Synthetic stones and glass beads adorn these elegant bracelets.