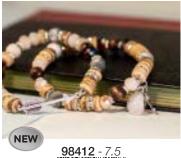

### Eden Merry STORY BRACELETS · 8"

## Cstory

Story Braceles 98334 is made of suede and have a sliding knot closure for a perfect fit every time. Bracelets 98337-98413 are stretchable. Each is accented with beautiful Semi-Precious stones and Zinc metal. Choose from 6 designs.

### **BRACELET ASSORTMENT**

#EMSB10 - 71 10 Piece Bracelet Inspirational Assortment 7 80308 20182 7

5"H x 7.75"W x 3"D #EM3 Display -3 7 80308 20149 0

98339 - 7 80308 98339 6