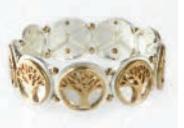

### Eden Merry TREE OF LIFE COLLECTION

## Ctree of life

BRACELETS: These stretchable bracelets are made of Copper and have Silver, Brass and Copper overlays on them. Each has a durable Rhodium plating that prevents tarnishing. Size: 8"

NECKLACES: These necklace and earring sets have a durable Rhodium plating that prevents tarnishing over a Copper base. Adjustable 20" Clasp Closure necklace and French Hook back earrings are packaged together.