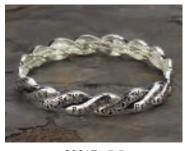

# Cmeaningful) BRACELETS

Each stretchable bracelet is made of Copper and has Silver, Brass and Copper overlays on them along with a durable Rhodium plating that prevents tarnishing. Many pieces are accented with Austrian Crystals. Choose from 21 designs!