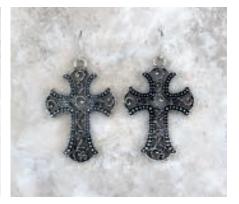

# Cdancing pendant

Sterling Silver Dancing Pendant Necklaces feature a Top Grade Zirconia center stone that moves as you do. 18" Sterling Silver Chain.

Honor those you love with these bar or cross necklaces! Each piece has a Zinc base with Matte Silver, Matte Gold, Oxidized Silver, Brass and Copper plating. Nickel and lead free.

# Eden Merry CROSS BRACELETS · 9" Colors of the color of t

Each adjustable bracelet is made of copper with a silver overlay along with a durable rhodium plating that prevents tarnishing. Pieces are accented with Austrian Crystals.