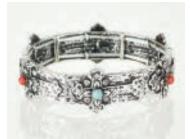

# Cmeaningful) BRACELETS

Each stretchable bracelet is made of Copper and has Silver, Brass and Copper overlays on them along with a durable Rhodium plating that prevents tarnishing. Many pieces are accented with Austrian Crystals. Choose from 21 designs!