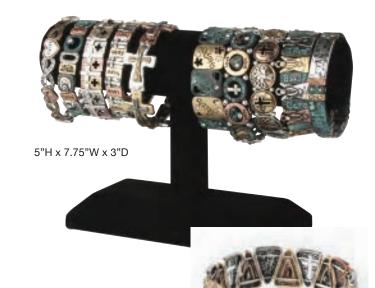

# Eden Merry LEATHER BRACELETS · 8" Cleather BRACELETS

Each Leather bracelet is adorned with an inspirational metal accent. This accent has a durable Rhodium plating, that prevents tarnishing, over a Copper base. Adjustable Bar & Ring Closure. Choose from 5 designs!

5"H x 7.75"W x 3"D