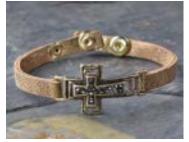

# Eden Merry LEATHER BRACELETS · 8" Cleather BRACELETS

Each Leather bracelet is adorned with an inspirational metal accent. This accent has a durable Rhodium plating, that prevents tarnishing, over a Copper base. Adjustable Bar & Ring Closure. Choose from 5 designs!