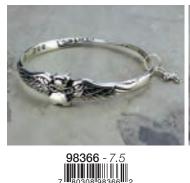

## twisted cross/angels BRACELETS

Each Twisted Cross and Angels Bracelet is made of Zinc base – with silver or antique gold plating, some with crystal accents. Carded for easy display. Choose from 4 inspirational designs.

### BRACELET ASSORTMENT

#EMTCA10I - 75
10 Piece Bracelet
Inspirational Assortment

7 80308 20186 5

**98367** - 7.5

Grant us hearts that stand firm, a faith that is strong and a hope that endures. Amen.

Teach me to let go, dear God, and pray undisturbed until my heart is filled with inner peace and I learn to know your will.

**98369** - 7.5

Guardian Angel For he will command his angels concerning you to guard you in all your ways.