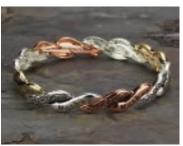

# Cmeaningful) BRACELETS

Each stretchable bracelet is made of Copper and has Silver, Brass and Copper overlays on them along with a durable Rhodium plating that prevents tarnishing. Many pieces are accented with Austrian Crystals. Choose from 21 designs!