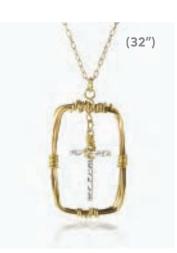

# Eden Merry CRAVE NECKLACES • 16", 18", AND 32" Crave

## **NECKLACES**

These adjustable necklaces all have a Copper base with various finishes. Necklaces 98065-98067 have worn Gold, worn Silver, Dark Brass or Patina overlays. Necklace 98300 has a Dark Brass and Silver overlay and finished with a Leather Cord.